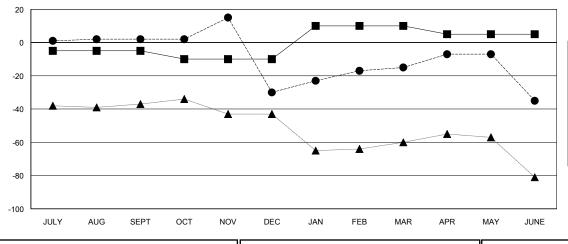

## GOALS AND ACTUAL MEMBERS CUMULATIVE

| -■- MEMBER GROWTH NET GOAL        |  |
|-----------------------------------|--|
| - ● - MEMBER GROWTH ACTUAL        |  |
| - ▲ - LAST YEAR MEMBERSHIP ACTUAL |  |
|                                   |  |
|                                   |  |
|                                   |  |