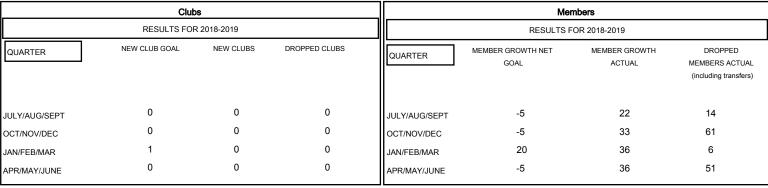

## MONTHLY MEMBERSHIP PROGRESS REPORT

District 36 G

Results as of: 06/30/2019

## **HOWARD HUDSON LOCATION OREGON GMT CA** Clubs Members



## GOALS AND ACTUAL NEW CLUBS CUMULATIVE



## GOALS AND ACTUAL MEMBERS CUMULATIVE



| -■- MEMBER GROWTH NET GOAL        |  |
|-----------------------------------|--|
| - ● - MEMBER GROWTH ACTUAL        |  |
| - ▲ - LAST YEAR MEMBERSHIP ACTUAL |  |
|                                   |  |
|                                   |  |
|                                   |  |

| DROPPED CLUBS: 0 |     |
|------------------|-----|
| DROPPED MEMBERS  |     |
| DECEASED         | 10  |
| CLUB CANCELLED   | 0   |
| OTHER            | 122 |
| TOTAL            | 132 |

| 21 CLUBS OF 30 ADDED 1 OR MORE<br>NEW MEMBERS | GENDER DISTRIBUTION   MALE 508 (59.62%)   FEMALE 344 (40.38%)   Women Percentage Fiscal Year Goal: 40% |    |
|-----------------------------------------------|-------------------------